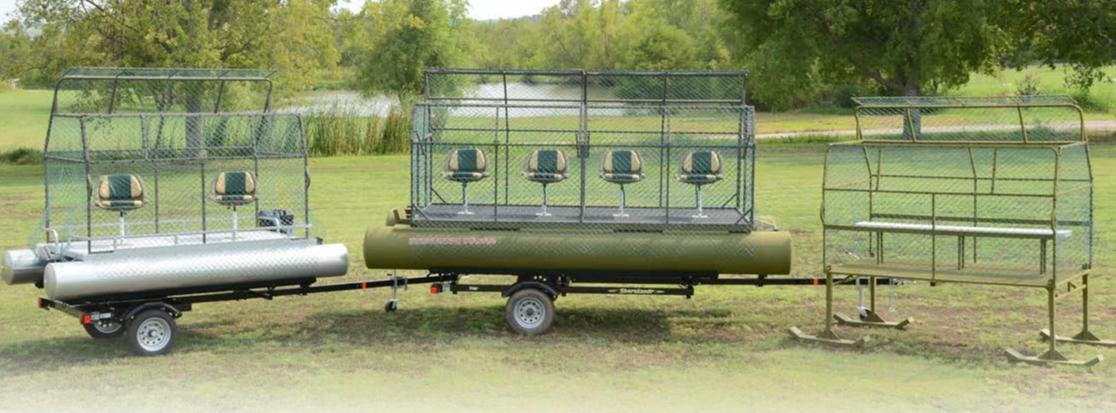

# PONDEKING

A hunting pontoon with "double drop" shooting panels

Duck Hunting Blinds

NEVER LET SHOOTING PANELS RUIN YOUR SHOT AGAIN. DuckBuster w/ Cones Dog Platform, & Fast Grass

Standard Features

- Double-drop shooting panels
- Green paint and heavy duty fencing
- (1) Off-deck battery tray
- Rear transom
- (4) Anchor poles
- (2) Ammo trays
- (4) Mossy Oak Shadow Grass camo seats w/ pull-out posts

Sliding Dog Ladder

POND

Designed for those tough-to-get-to hunting spots

## Standard Features

- Green exterior paint and heavy
  duty fencing
- 7' Painted aluminum bench
- Independently adjustable skid supports (12"-36" range)

## Popular Add-Ons

- Floats (Set of 2 pontoons 12" diameter x 6' long)
- Fast Grass Mats (not installed)
- Back rest on bench
- Bolt-on removable dog platform w/ fixed ladder
- Galvanized platform & legs

Skid Blind w/ Fast Grass

Dog Box, Ladder, and Float Options

Standard Model

| Specifications      | CHAMP W/ DUCK BLIND                                | DUCK BUSTER                                        | Specifications                            | SKID BLIND                        |
|---------------------|----------------------------------------------------|----------------------------------------------------|-------------------------------------------|-----------------------------------|
| BLIND LENGTH        | 7'6"                                               | 12'                                                | BLIND LENGTH                              | 7'8"                              |
| BLIND WIDTH         | 4'                                                 | 6'                                                 | BLIND WIDTH                               | 4'                                |
| BLIND AREA          | 37 sq. ft.                                         | 72 sq. ft.                                         | BLIND AREA                                | 31 sq. ft.                        |
| SEAT CAPACITY       | 2                                                  | 4                                                  | SEAT CAPACITY                             | 3-4                               |
| SEATS INCLUDED      | (2) Grey Tempress All-Weather<br>w/ pull-out posts | (4) Camo Tempress All-Weather<br>w/ pull-out posts | SEATS INCLUDED                            | 7' Long Bench                     |
| WEIGHT CAPACITY     | 650 lbs.                                           | 1,200 lbs.                                         | SKID DIMENSIONS                           | 6" x 34" (32" sit flat on ground) |
| MOTOR HP CAPACITY   | 3.5 hp                                             | 10 hp                                              | SKID SUPPORT ADJUSTMENT<br>RANGE          | 12" - 36"                         |
| BOAT WEIGHT         | 250 lbs.                                           | 850 lbs.                                           | OVERALL LENGTH W/ SKIDS                   | 10'4"                             |
| OVERALL BOAT LENGTH | 10'                                                | 15' (w/ blunt ends)<br>17'7" (w/ cones)            | OVERALL LENGTH W/ SKIDS &<br>DOG PLATFORM | 11'5"                             |
| LENGTH ON TRAILER   | 18'8"                                              | 22'                                                | APPROXIMATE WEIGHT                        | 300 lbs.                          |