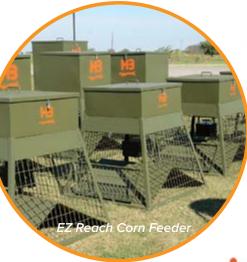

Check us out online at pondking.com | (940) 305-6002

Deer Blinds & Feeders

WE DON'T MANUFACTURE THESE BLINDS AND FEEDERS, BUT THEY ARE THE ONES WE USE ON OUR OWN PROPERTIES

Corn Feeders

- 400 lbs. or 700 lbs. corn capacity
- 16 gauge sheet steel
- "EZ Reach" Fill height 5'
- Broadcast style feeder
- Includes 12V "The Timer" Control Unit, Motor & Solar Panel