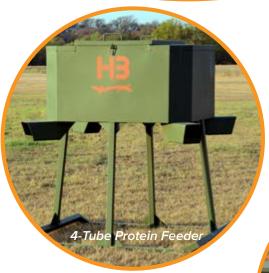

### Protein Feeders

- 750 lbs. & 1,350 lbs. protein capacity
- 16 gauge sheet steel
- 45 degree angle interior cone
- Four 6" x 6" bottom mounted tubes
- Angled skids for easy maneuvering

Corn Feeder

- 600 lbs. or 1,000 lbs. capacity
- Includes motor, timer & battery
- 52" fill height
- Fits in standard truck bed